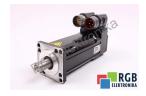

## Repair TGT2-0070-90-320/T1S1 TG DRIVES

We will repair every TG DRIVES device. If you cannot find the device that interests you, please contact us. We collect the devices **free of charge** via a courier or in person, thanks to which we are able to carry out the repair within several hours. We will diagnose your equipment **for free**, and if you do not decide on our service, you will not incur any costs. We offer **24 months warranty** for all completed repairs. We are available 24/7, also at weekends and on holidays. **Call us 24/7:** <u>+48 71</u> <u>750 09 77</u> and receive immediate help.

## SPECIFICATIONS

| MANUFACTURER | TG DRIVES             |
|--------------|-----------------------|
| MODEL        | TGT2-0070-90-320/T1S1 |
| CATEGORY     | AC and DC motors      |
| WEIGHT       | 2.0 kg                |